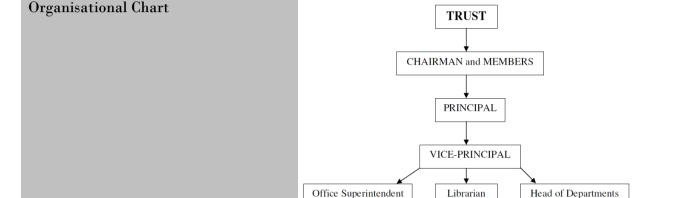

## 5. Governance

# Members of the Board and their brief background

## **Governing Council Members**

| Sr.<br>No. | Name of Members                                                                           | Designation                             |
|------------|-------------------------------------------------------------------------------------------|-----------------------------------------|
| 1          | Shri. Sameer B. Birnale<br>Chairman, SVBP Trust, Sangli.                                  | Chairman                                |
| 2          | Shri. S. B. Patil<br>Trustee, SVBP Trust, Sangli.                                         | Member                                  |
| 3          | Shri. P. A . Magdum<br>Trustee SVBP Trust, Sangli.                                        | Member                                  |
| 4          | Shri. Sagar B. Birnale<br>Trustee SVBP Trust, Sangli.                                     | Member                                  |
| 5          | Shri. P. G. Patil<br>Secretary SVBP Trust, Sangli .                                       | Member                                  |
| 6          | Not yet nominated                                                                         | Member<br>AICTE Ex-officio              |
| 7          | Dr. D. R. Nandanwar<br>Joint Director, DTE, RO, Pune.                                     | Member<br>DTE Ex-officio                |
| 8          | Shri. V. M . Kolhe<br>Dy. Secretary MSBTE, RO, Pune.                                      | Member<br>MSBTE Representative          |
| 9          | Dr. M. S. Bhatia<br>Vice-Principal, BVCP Kolhapur.                                        | Member<br>University Representative     |
| 10         | Dr. K. B. Burade<br>Principal, GCOP, Ratnagiri.                                           | Member<br>Educationalist by State Govt. |
| 11         | Shri. R. P. Inamdar<br>Production Manager, Symbiosis co-op<br>Pharmaceuticals Ltd. Sangli | Member<br>Industrial Representative     |
| 12         | Dr. R. R. Shah<br>Vice-Principal, ABCP, Sangli.                                           | Member Faculty Representative           |
| 13         | Dr. S. A. Tamboli<br>Principal, ABCP, Sangli.                                             | Secretary                               |

03 / year

Asst. Librarian

Library Attendant

Peons

Teaching Faculty

Lab. Assistants / Technicians

Lab. Attendant